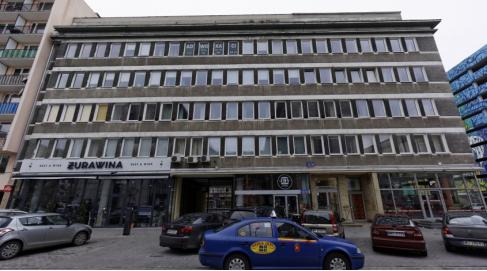

# Żurawia 32/34

ul. Żurawia 32/34, City Center, Warsaw

### Description

Żurawa 32/34 is a 5-storey building, offering approx. of 6,000 m2 of leasing space for tenant's use. Typical floor plate amounts to approx. 800 m2. The offices are equipped among others with: suspended ceilings, carpeting and operable windows.