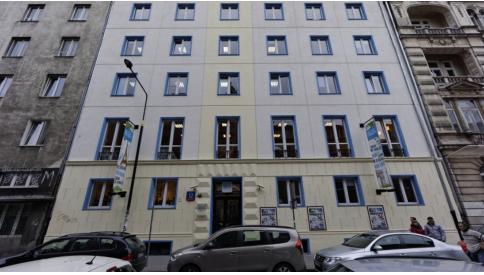

#### Opis budynku

Widok 12 to 5-kondygnacyjna kamienica, która oferuje około 1 600 m2 powierzchni biurowej do wynajęcia. Budynek wyposażony jest we wszelkie rozwiązania techniczne i udogodnienia przewidziane dla tej klasy budynków.

## INFORMACJE O BUDYNKU

| Status budynku                      | Istniejący           |
|-------------------------------------|----------------------|
| Klasa budynku                       | В                    |
| Rok zakończenia budowy              | 2009                 |
| Powierzchnia całkowita budynku      | 1 820 m <sup>2</sup> |
| Powierzchnia biurowa brutto budynku | 1 621 m <sup>2</sup> |
| Liczba kondygnacji naziemnych       | 5                    |
|                                     |                      |