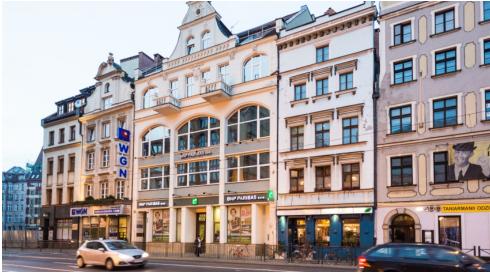

#### Description

The 5-storey building at Ruska Street offers service and office spaces for lease. The total office area class B amounts to 1 200 m2. Typical floor plate is 230 m2. The building is equipped among others with: modern monitoring, airconditioning and teletechnical systems, structural cabling and lifts. Two underground car parks are situated nearby.