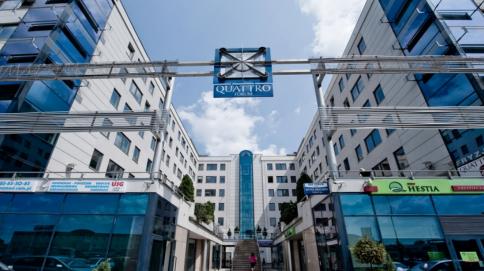

# Quattro Forum

#### Opis budynku

Quattro Forum jest 7-piętrowym budynkiem klasy B o powierzchni biurowej ok. 14 300 m2 dostępnej do wynajęcia. Metraż typowego piętra wynosi 2 000 m2. Na parterze znajduje się część usługowo - handlowa. Obiekt dostarcza 144 podziemnych i 84 naziemnych miejsc parkingowych.