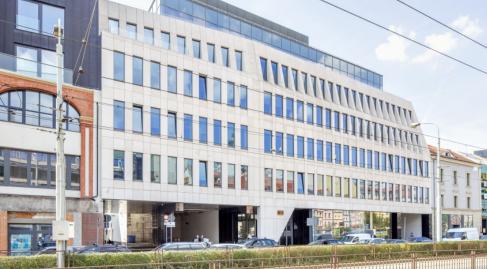

#### Description

Pegaz is modern office-and-services building which comprises two buildings offering total 18 473 sq m of office space and 2 602 sq m of retail space, with 363 parking places in multi-storey partially public parking lot. The office buildings were integrated into the existing buildings. Times II has certificate LEED CS GOLD.

### **BUILDING INFORMATION**

| Building status     | Existing              |
|---------------------|-----------------------|
| Building class      | А                     |
| Completion year     | 2016                  |
| Green certificate   | LEED                  |
| Total space         | 22 000 m <sup>2</sup> |
| Office gross space  | 18 473 m <sup>2</sup> |
| Office net space    | 17 884 m <sup>2</sup> |
| Average floor size  | 2 895 m <sup>2</sup>  |
| Add-on factor       | 4.06%                 |
| Above ground floors | 6                     |
| Underground floors  | 3                     |
| Garage parking lots | 182                   |
| Parking ratio       | 100                   |