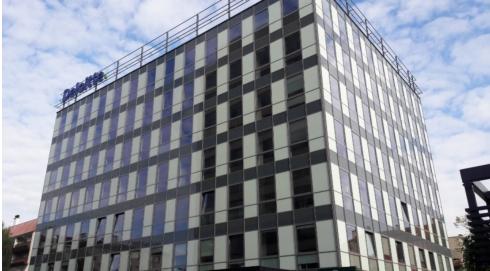

#### Opis budynku

Pascal to nowoczesny budynek biurowy klasy A oferujący na wynajem ok. 5 000 m2 powierzchni biurowej. Średnia wielkość piętra w budynku to około 790 m2. Budynek posiada klimatyzację, podwieszane sufity, wielofunkcyjne biura, kontrolę dostępu, specjalistę ds. zabezpieczeń, nowoczesny system zarządzania budynkiem, w pełni wyposażone toalety i kuchnie, dwie klatki schodowe i nowoczesny system telekomunikacyjny.