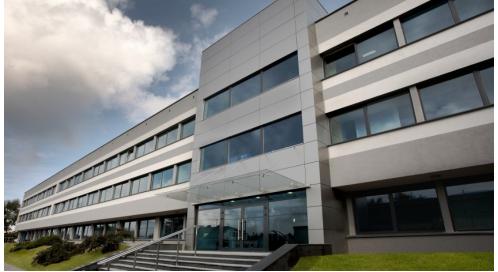

#### Opis budynku

Palisadowa 20/22 to budynek biurowy, oferujący około 6 100 m2 powierzchni do wynajęcia. Biurowiec wyposażony jest we wszelkie rozwiązania techniczne i udogodnienia przewidziane dla tej klasy budynków.