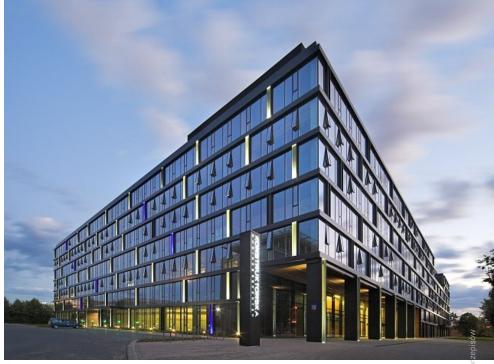

# Konstruktorska Business Center

ul. Konstruktorska 13, Mokotów, Warszawa

### Opis budynku

Konstruktorska Business Center to 10kondygnacyjny budynek, który oferuje blisko 50 000 m2 powierzchni na wynajem. Obiekt zapewnia dostęp do około 50 naziemnych oraz 1000 podziemnych miejsc parkingowych. Powierzchnia typowego piętra wynosi około 7 000 m2. Biurowiec wyposażony jest we wszelkie rozwiązania techniczne i udogodnienia przewidziane dla tej klasy budynków.