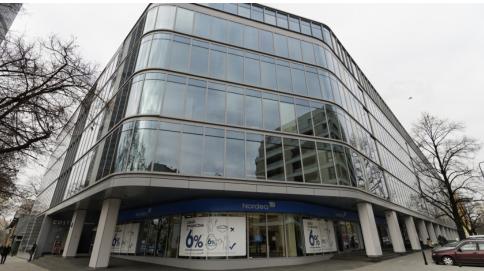

# Green Corner A

ul. Chłodna 52/54, Wola, Warsaw

### Description

Green Corner is a 10-storey office building, which offers approx. 14,528 m2 of leasing space for tenant's use. The object provides about 132 underground parking spaces. Typical floor plate is approx. 2,000 m2. The building has obtained the LEED certificate with Platinium subtype.