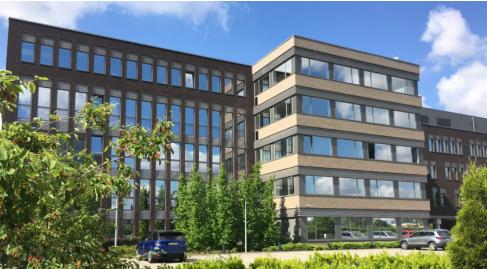

# Description

Flanders Business Park C is a 6-storey office building offering approx. 7 000 m2 of rentable office space. The building provides access to about 150 parking spaces. The area of a typical floor is about 1 900 m2. Designed with tenants' needs in mind, the building offers an optimal and flexible working environment with the use of advanced technological solutions and comprehensive management services.