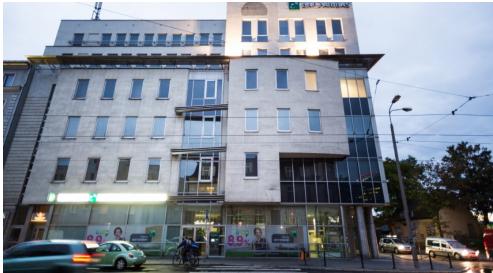

## Opis budynku

Dwór Hamburski to 5-piętrowy budynek klasy B+, oferujący około 3 500 m2 powierzchni biurowej do wynajecia. Obiekt wyposażony jest między innymi w czujniki dymu, otwierane okna i klimatyzację. Ponadto posiada parking podziemny.

# INFORMACJE O BUDYNKU

| Status budynku                         | lstniejący           |
|----------------------------------------|----------------------|
| Klasa budynku                          | B+                   |
| Rok zakończenia budowy                 | 1997                 |
| Powierzchnia całkowita budynku         | 5 316 m <sup>2</sup> |
| Powierzchnia biurowa brutto budynku    | 3 430 m <sup>2</sup> |
| Powierzchnia typowego piętra           | 700 m <sup>2</sup>   |
| Współczynnik powierzchni wspólnych     | 10%                  |
| Liczba kondygnacji naziemnych          | 5                    |
| Liczba kondygnacji podziemnych         | 2                    |
| Liczba miejsc parkingowych podziemnych | 37                   |
| Współczynnik miejsc parkingowych       | 100                  |
|                                        |                      |