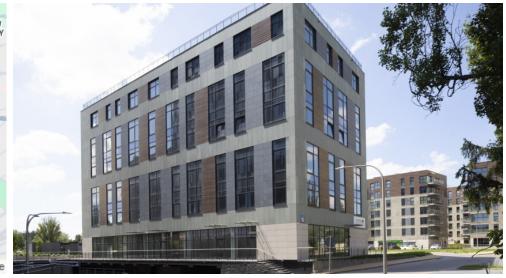

# CZ Office Park C

ul. Nałęczowska 16, Lublin

#### Description

CZ Office Park III is a 6-storey building offering approx. 11 700 sqm of rentable space. The object provides 500 underground and 200 aboveground parking spaces. Building will be equipped with modern technical solutions providing comfortable conditions for tenants.