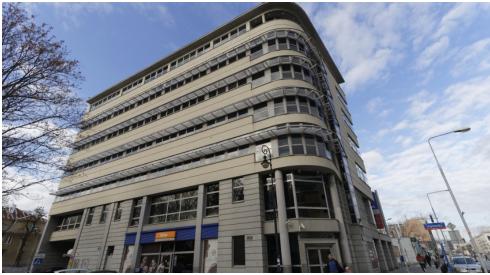

#### Description

Circle K HQ is a 7-storey office building, which offers approx. 2,300 m2 of office space for tenant's use. The building is equipped with all the technical solutions and facilities that are standard for this class of buildings. The object is entirely occupied by one company.

### **BUILDING INFORMATION**

| Building status     | Existing             |
|---------------------|----------------------|
| Building class      | В                    |
| Completion year     | 2005                 |
| Total space         | 2 600 m <sup>2</sup> |
| Office gross space  | 2 262 m <sup>2</sup> |
| Above ground floors | 7                    |
|                     |                      |