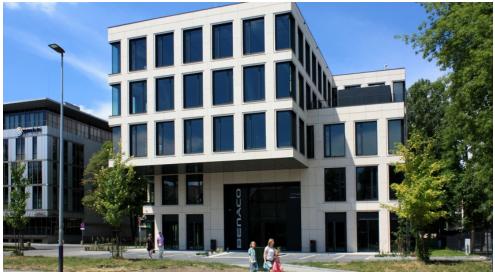

# Benaco

## ul. Pilotów 2e, Kraków

#### Opis budynku

Benaco to nowoczesny budynek klasy A, oferujący około 3 000 m2 powierzchni biurowej na wynajem. Obiekt wyposażony jest m.in. w podniesione podłogi, otwierane okna, kontrole dostępu, a także całodobową ochronę. Biurowiec zlokalizowany jest w północno-wschodniej części Krakowa, na terenie dzielnicy Prądnik Czerwony. Obiekt oddalony jest od głównego dworca kolejowego o około 10 minut jazdy samochodem (3 km). Międzynarodowy Port Lotniczy w Balicach mieści się w odległości 26 minut jazdy samochodem (17,8 km).