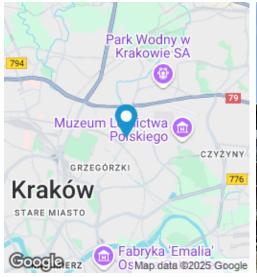

#### Lokalizacja

Budynek zlokalizowany jest w krakowskiej dzielnicy Prądnik Czerwony, przy ulicy Pilotów, w niewielkiej odległości od alei Jana Pawła II jednej z głównych arterii komunikacyjnych tej części Krakowa. Położenie obiektu umożliwia sprawny dojazd do innych części miasta, zarówno komunikacją miejską, jak i własnym środkiem transportu. Dojazd samochodem do Międzynarodowego Portu Lotniczego im. Jana Pawła II zajmuje około 26 minut.

#### Opis budynku

Benaco to nowoczesny budynek klasy A, oferujący około 3 000 m2 powierzchni biurowej na wynajem. Obiekt wyposażony jest m.in. w podniesione podłogi, otwierane okna, kontrole dostępu, a także całodobową ochronę. Biurowiec zlokalizowany jest w północno-wschodniej części Krakowa, na terenie dzielnicy Prądnik Czerwony. Obiekt oddalony jest od głównego dworca kolejowego o około 10 minut jazdy samochodem (3 km). Międzynarodowy Port Lotniczy w Balicach mieści się w odległości 26 minut jazdy samochodem (17,8 km).