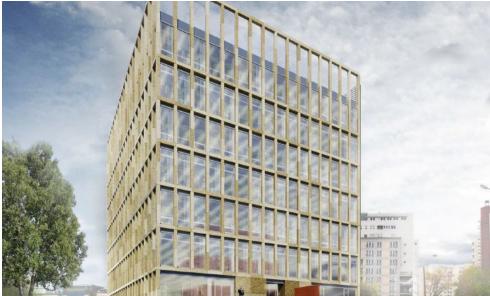

# Babka Tower II

ul. Dzika 20, Wola, Warsaw





#### Location

Babka Tower II building will be built on a plot at 20 Dzikia Street in Warsaw's Śródmieście district. The building is located about 15 minutes away from the main railway station in the city (PKP Warszawa Centralna). The Fryderyk Chopin International Airport is located just 35 minutes by car from the property.

# Description

#### Fit out

Air conditioning, Raised floors, Suspended ceilings, Sprinklers, Smoke detectors, Fiber optics, Operable windows, BMS

## **BUILDING INFORMATION**

| Building status     | Planned              |
|---------------------|----------------------|
| Building class      | A+                   |
| Total space         | 4 800 m <sup>2</sup> |
| Office gross space  | 4 800 m <sup>2</sup> |
| Add-on factor       | 5%                   |
| Above grou