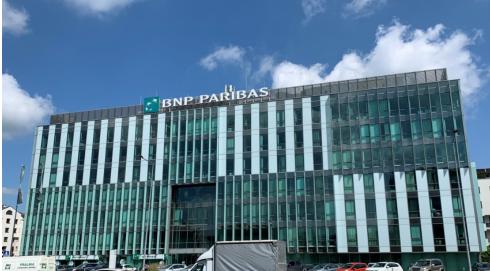

#### Opis budynku

Avatar to nowoczesny budynek klasy A, oferujący około 11 000 m2 powierzchni biurowej na wynajem. Obiekt wyposażony jest m.in. w podniesione podłogi, otwierane okna, kontrole dostępu, a także całodobową ochronę. Biurowiec zlokalizowany jest w północno-zachodniej części Krakowa, na terenie dzielnicy Krowodrza. Obiekt oddalony jest od głównego dworca kolejowego o około 17 minut jazdy samochodem (5,2 km). Międzynarodowy Port Lotniczy w Balicach mieści się w odległości 20 minut jazdy samochodem (10 km).