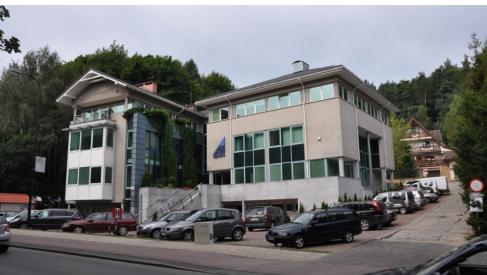

# Apeks Jaśkowa Dolina

ul. Jaśkowa Dolina 81, Gdansk, Tricity

## Description

Apeks Jaśkowa Dolina is a modern, 3-storey building, offering approx. 1 000 m2 rentable office space class B. Typical floor plate is 300 m2. The object provides also about 45 outdoor parking spaces for tenants' use. Apeks Jaśkówka is equipped among others with: operable windows, 24h security and air-conditioning. Human friendly architecture, moderate building height, efficient open plan accommodation and high standard of finishes provide an excellent working environment for future tenants.