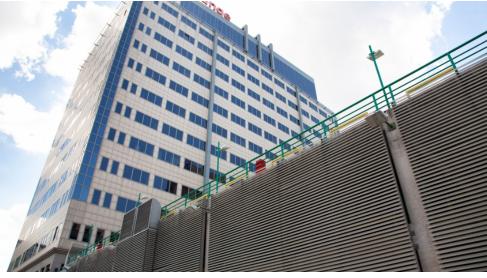

# Adgar Renaissance Tower

ul. Skierniewicka 10A, Wola, Warsaw

### Description

Adgar Renaissance Tower is a 16-storey building offering approx. 17 000 m2 of leasing space for tenant's use. The object provides 36 aboveground and 250 underground parking spacesTypical floor plate is approx. 1,285 m2. The building has obtained the BREEAM certificate with Very Good subtype.